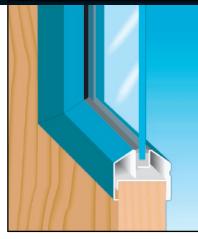

# SuperLite I<sup>m</sup>

## 20 minute Fire Protective Glazing

## **Clear Wireless Safety and Fire-Rated Glazing** Solution for 20 Minute Applications

SuperLite I is the first wireless, monolithic, safety and fire-rated glazing manufactured in the USA, offering excellent clarity with colorless and distortion-free optics. SuperLite I was developed and priced to replace existing traditional wired glass installations, now recognized by international code bodies as unsafe. SuperLite I remains the choice for use in construction where high impact safety and 20 minute fire ratings are required.



SuperLite I in Vision Kit Frame



## SuperLite I Product Features

- Meets highest federal impact safety standard, Consumer Product Safety Commission 16CFR 1201 Cat. II, which requires withstanding 400 ft. lbs. of impact.
- Survives thermal shock from sprinklers.
- Positive Pressure fire rated.
- 1/4"(7mm) for standard hollow metal or up to 1/2" (14mm) where wind or structural requirements are a consideration.
- Manufactured in the USA for fast delivery.
- For use in steel, wood, aluminum, or any equally fire-rated framing system.
- Can be insulated or lightly sandblasted.

| <b>Fire Rating</b> | Application        | Max. Lite Area | Max."W" | Max."H" | Stops | Testing