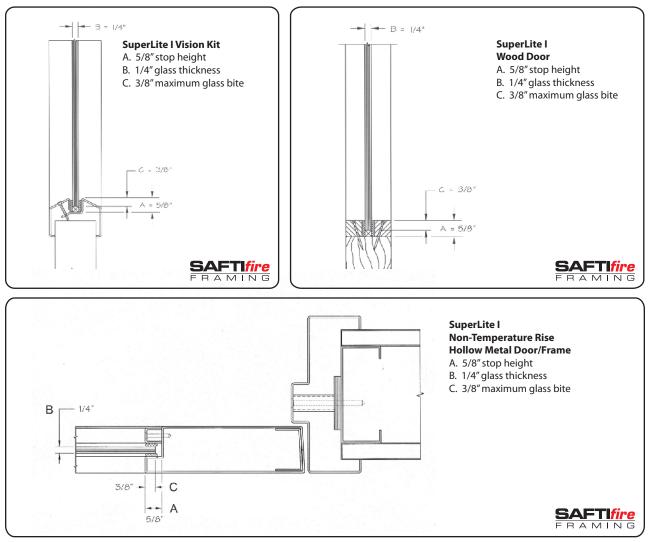

### Typical Framing for SuperLite I

Listed below are examples of typical framing options. Visit www.safti.com for downloadable 3-part specifications, full CAD details and a complete selection of SAFTI*fire*<sup>™</sup> Framing.